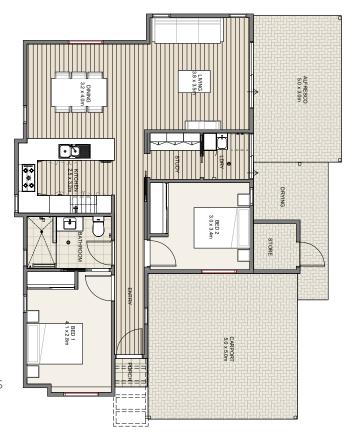

## COBIA

This beautiful home is designed with your comfort and privacy in mind. Step inside to discover a thoughtful layout that places the living and entertaining areas at the back, ensuring a tranquil separation from the bedrooms. Whether you're hosting friends or enjoying a quiet evening, the spacious living area is perfect for every occasion.