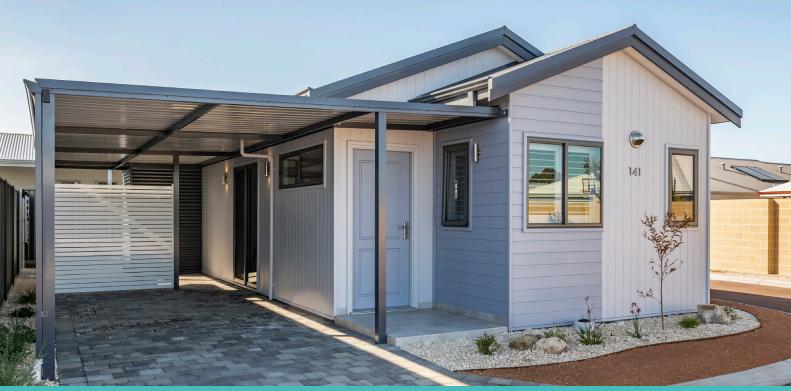

## **CRIMSON**

This home features 1 bedroom and bathroom all located at the rear of the house and separated from the open plan kitchen, dining and living areas. The outdoor alfresco area is at the back of the home and is accessed from a double sliding door off the lounge.