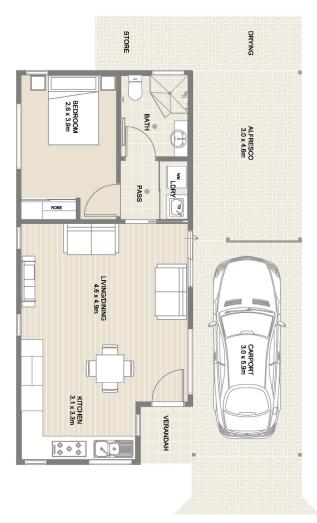

## **CRIMSON**

This home features 1 bedroom and bathroom all located at the rear of the house and separated from the open plan kitchen, dining and living areas. The outdoor alfresco area is at the back of the home and is accessed from a double sliding door off the lounge.