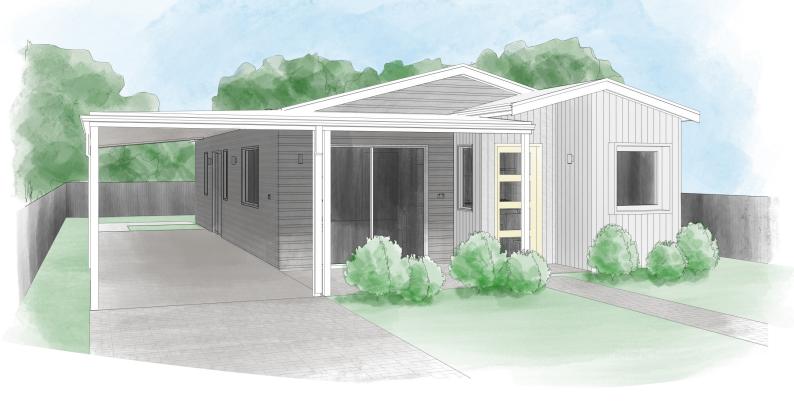

## LORIKEET

## **Open Plan Living**

This home features two bedrooms and two bathrooms all located at the rear of the house and separated from the open plan kitchen, dining and living areas. The outdoor alfresco area is at the front of the home and is accessed from a double sliding door off the lounge.