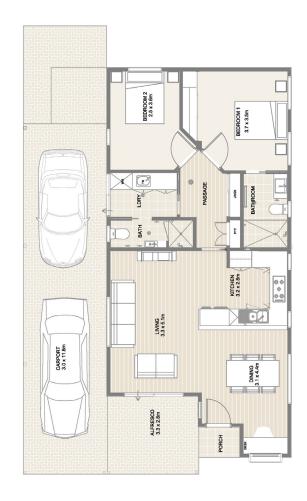

## LORIKEET

## **Open Plan Living**

This home features two bedrooms and two bathrooms all located at the rear of the house and separated from the open plan kitchen, dining and living areas. The outdoor alfresco area is at the front of the home and is accessed from a double sliding door off the lounge.